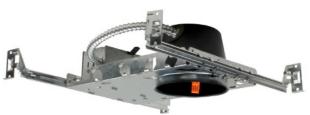

# **PRODUCT DESCRIPTION**

This LED Housing series is designed for new construction installations and suitable for use in ceiling where the housing can be direc tcontact with insulation. For use in shallow ceiling which have tighter clearances.

#### **Plaster Frame**

• Galvanized steel construction. The housing can be removed from plaster frame to provide access to the junction box.

#### Junction Box

- Listed for through branch circuit wiring.
- Contains one 1-1/8", one 1/2", six 7/8" knockouts and four Romex pryouts with strain relief.

#### Bar Hanger

- Pre-installed Real nail easily installs in regular lumber, engineered lumber.
- Bar Hangers are adjustable from 13-5/8" to 25" and can be repositioned 90 degree on plaster frame.

# J99IC-LED-S

4" IC LED Dedicated Can Shallow New construction Housing