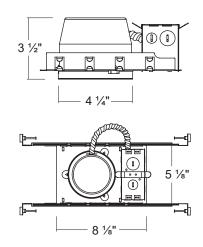

# **PRODUCT SPECIFICATIONS**

#### **Plaster Frame**

• Galvanized steel construction. The housing can be removed from plaster frame to provide access to the junction box.

#### Junction Box

- Listed for through branch circuit wiring.
- Contains one 1-1/8", one 1/2", six 7/8" knockouts and four Romex pryouts with strain relief.

#### Bar Hanger

- Pre-installed Real nail easily installs in regular lumber, engineered lumber.
- Bar Hangers are adjustable from 13-5/8" to 25" and can be repositioned 90 degree on plaster frame.

#### Listings

- cULus Listed for Damp Location
- cULus Listed for Feed Through
- Certified under ASTM-E283 for Air tight construction

# **CONNECT DIMMER SWITCH WIRING**





# J99IC-LED-S

4" IC LED Dedicated Can Shallow New construction Housing





# DIMENSIONS



# **COMPATIBLE TRIMS**

#### Standard version

| Catalog Number | Description                 |
|----------------|-----------------------------|
| JRT2-4-XX-S    | 4" LED Retrofit<br>/ Smooth |
| JRT2-4-XX-BF   | 4" LED Retrofit<br>/ Baffle |
| JRT2-4-XX-ADJ  | 4" LED Retrofit<br>/ Gimbal |
| JRT2-4-XX-SQ   | 4" LED Retrofit<br>/ Square |
| JR06-XX        | 4" LED Retrofit<br>/ Scoop  |