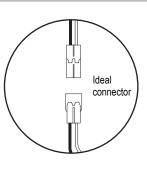

be direc tcontact with insulation. For use in shallow ceiling which have tighter clearances.

# **PRODUCT SPECIFICATIONS**

#### **Plaster Frame**

• Galvanized steel construction. The housing can be removed from plaster frame to provide access to the junction box.

#### Junction Box

- Listed for through branch circuit wiring.
- Contains one 1-1/8", one 1/2", six 7/8" knockouts and four Romex pryouts with strain relief.

#### Bar Hanger

- Pre-installed Real nail easily installs in regular lumber, engineered lumber.
- Bar Hangers are adjustable from 13-5/8" to 25" and can be repositioned 90 degree on plaster frame.

#### Listings

- cULus Listed for Damp Location
- cULus Listed for Feed Through
- Certified under ASTM-E283 for Air tight construction

# **CONNECT DIMMER SWITCH WIRING**





# J99IC-LED-S

4" IC LED Dedicated Can Shallow New construction Housing





# DIMENSIONS



# **COMPATIBLE TRIMS**

#### Standard version

| Catalog Number | Description                 |
|----------------|-----------------------------|
| JRT2-4-XX-S    | 4" LED Retrofit<br>/ Smooth |
| JRT2-4-XX-BF   | 4" LED Retrofit<br>/ Baffle |
| JRT2-4-XX-ADJ  | 4" LED Retrofit<br>/ Gimbal |
| JRT2-4-XX-SQ   | 4" LED Retrofit<br>/ Square |
| JR06-XX        | 4" LED Retrofit<br>/ Scoop  |